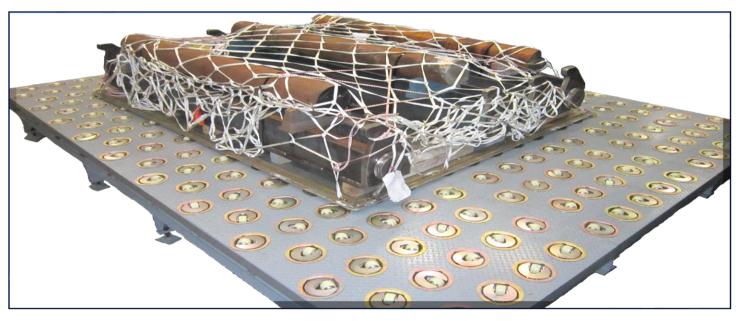

## Caster Deck Systems

Maxson designs, manufactures and installs integrated caster deck systems that are customized to allow our customers maximum operational efficiency by reducing manual handling of ULD traffic.

These systems are complemented by scissor lifts and are equipped with 10 foot and 20 foot cargo scales built in with caster deck table tops.

The decks can be engineered to accommodate any operational elevation requirement from a height of 5 inches to 22 inches.

The deck is designed to utilize the new Mobra caster which is a drop in model that simplifies installation and replacement.

Call Harry at 401-596-0162

hhoge@maxsonaviation.com