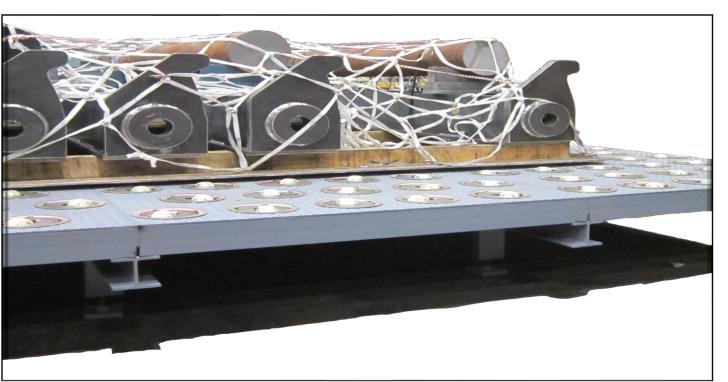

## Caster Deck Systems

Maxson designs, manufactures and installs integrated caster deck systems that are customized to allow our customers maximum operational efficiency by reducing manual handling of ULD traffic.

These systems are complemented by scissor lifts and are equipped with 10 foot and 20 foot cargo scales built in with caster deck table tops.

The decks can be engineered to accommodate any operational elevation requirement from a height of 5 inches to 22 inches.

The deck is designed to utilize the new Mobra caster which is a drop in model that simplifies installation and replacement.

Call Harry at 401-596-0162

hhoge@maxsonaviation.com