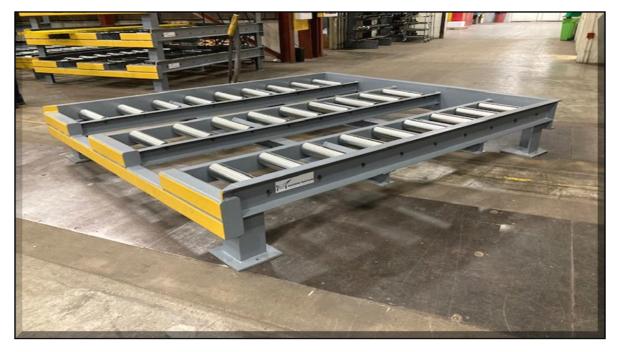

## **Custom Designed Transporter Static Rack**

Outer Dims: L-117 inches W- 102 inches H-22.5 inches Inner Dims: L-115 inches W- 98 inches H-20 inches

27 – 4 inch diameter galvanized rollers

Heavy Duty welded steel frame

15,000 pound capacity

Rack is designed to integrate with a transporter to allow for approximately 10 inches of pallet overhang which enables the operator to pick up and drop off ULD's without ramp agent assistance. Immediate return on investment is through reduced labor costs and improved safety practices. Design includes front forklift slots for expedited load/offload of pallets. Heavy duty all welded steel construction that is built to last for generations.