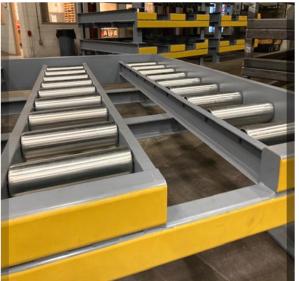

## **Custom Designed Transporter Static Rack**

Outer Dims: L-117 inches W- 102 inches H-22.5 inches Inner Dims: L-115 inches W- 98 inches H-20 inches

27 – 4 inch diameter galvanized rollers

Heavy Duty welded steel frame