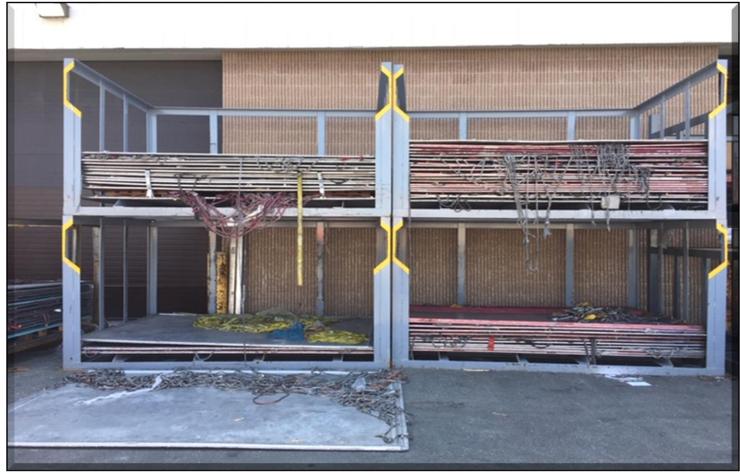

## **Stackable PMC Storage Racks**

Single level racks have 60 inches of usable storage space and are designed to be stacked to two levels to provide segregated storage for multiple carriers and/or ULD types. Weight capacity of each unit is 15,000 pounds with a total stacked capacity of 30,000 pounds.

- Rugged Design
- Notched entry point to prevent pallet travel
- Placement inside or outside your facility

Call Harry at 401-596-0162

hhoge@maxsonaviation.com

| Technical Specifications |                            |
|--------------------------|----------------------------|
| Exterior Dimensions      | 131" x 99.5" x 73"         |
| Interior Dimensions      | 129" x 98" x 48" (to slot) |
| Capacity                 | 50 PMC Pallets per level   |